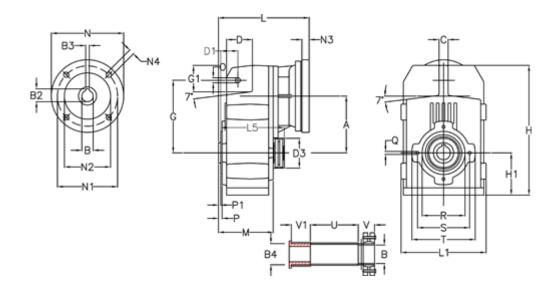

## **Data Sheet**

Article number: 29560205088320

Description: Shaft mounted gear A253QF32-50,8-P63B5

## **Measures**

| A = 128.75 | D1 = 43.5 | l5 = 197.5 | P1                                  | = 3.5    | V  |
|------------|-----------|------------|-------------------------------------|----------|----|
| B = 32     | d3 = 83   | M = 135.5  | Q                                   | = M10x14 | V1 |
| B1 = 11    | G = 162   | N = 140    | R                                   | = 110    |    |
| B2 = 12.8  | G1 = 58.0 | N1 = 115   | S                                   | = 130    |    |
| B3 = 4     | H = 290.5 | N2 = 95    | Т                                   | = 150    |    |
| B4 = 32    | H1 = 93.5 | N4 = M8x19 | Tightening torque Nm adapter bushin | g = 6.0  |    |
| C = 20     | L = 213.0 | O = 13     | Tightening torque Nm shrink disc    | = 7.0    |    |
| D = 57.0   | L1 = 188  | P = 6.0    | U                                   | = 120.5  |    |